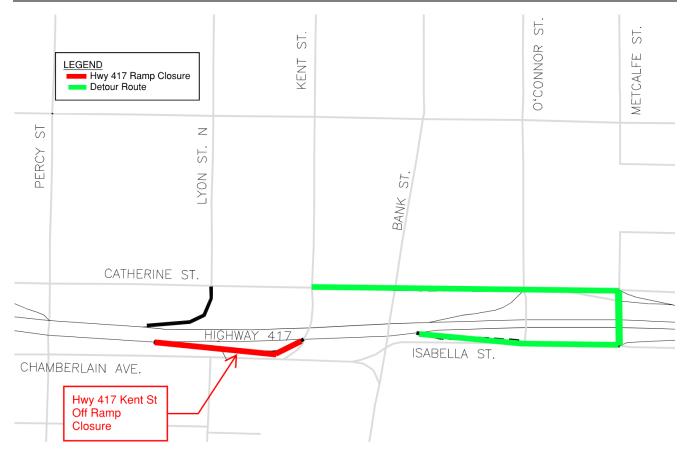

## NOTICE OF RAMP CLOSURE ON HIGHWAY 417:

Closure of Hwy 417 eastbound off-ramp at Kent Street - September 08, 2024, to November 08, 2024.

| WHERE: | Highway 417 eastb | ound off-ramp at Kent Street | t. A detour map is provided on | the next page. |
|--------|-------------------|------------------------------|--------------------------------|----------------|
|--------|-------------------|------------------------------|--------------------------------|----------------|

| WHEN: | Anticipated Start Date: | September 8, 2024 @ 9:00 pm |
|-------|-------------------------|-----------------------------|
|       | Anticipated End Date:   | November 8, 2024 @ 5:00 am  |

- **WHY:** To facilitate the access to construction including but not limited to replacement retaining walls, noise barrier, and off ramp highway modifications along the Highway 417.
- WHAT: Closure of Hwy 417 EBL off ramp at Kent Street.
  - Retaining Wall
  - Highway modifications
  - Electrical infrastructure
  - Noise wall